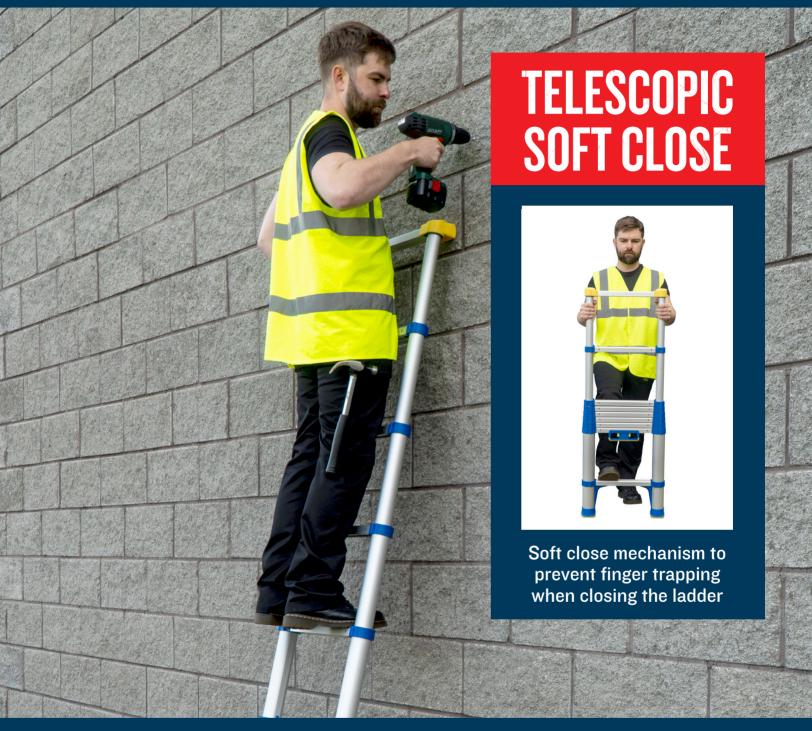

### TELESCOPIC SOFT CLOSE EXTENSION LADDER

#### **TELESCOPIC SOFT CLOSE EXTENSION LADDER**

150kg
MAX. LOAD
(Load includes user. tools. materials. etc.)

- Smaller folded sizes than standard extension ladders which makes the ladder easy to store, transport, and carry.
- Can be set to various heights for added convenience to suit the job required.
- Soft close design for smooth retraction to prevent finger trapping.