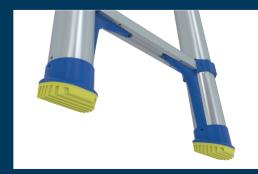

## **VARIOUS HEIGHTS TO SUIT THE JOB REQUIRED**

Retracts to a compact size for easy transportation and storage

Lock indicators and automatic locking mechanism for added safety and security

Moulded foot brace provides maximum strength