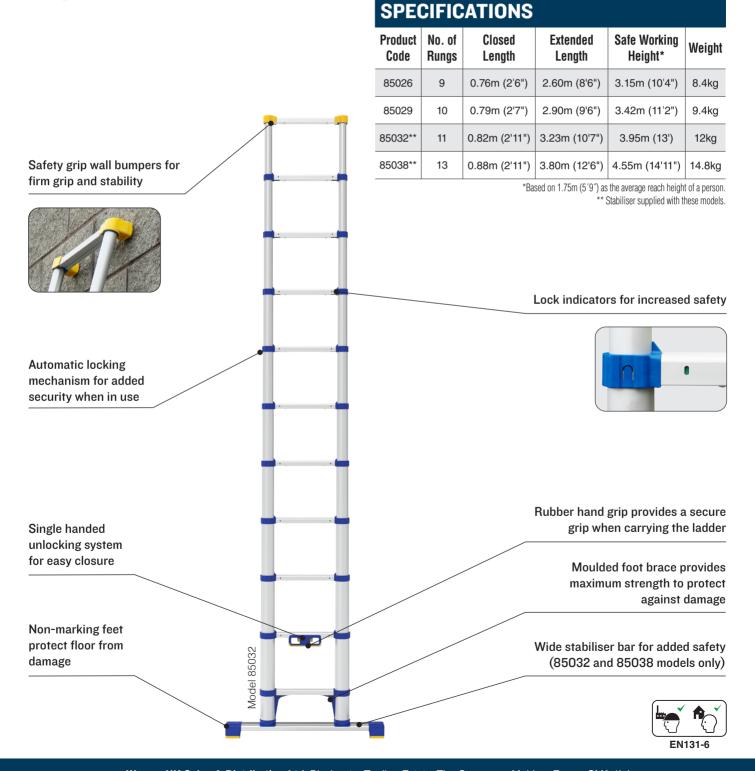

## **VARIOUS HEIGHTS TO SUIT THE JOB REQUIRED**

Retracts to a compact size for easy transportation and storage

Lock indicators and automatic locking mechanism for added safety and security

Moulded foot brace provides maximum strength

#### **TELESCOPIC SOFT CLOSE EXTENSION LADDER**

150kg
MAX. LOAD
(Load includes user. tools. materials. etc.)

- Smaller folded sizes than standard extension ladders which makes the ladder easy to store, transport, and carry.
- Can be set to various heights for added convenience to suit the job required.
- Soft close design for smooth retraction to prevent finger trapping.