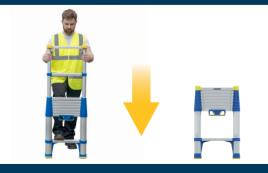

#### **TELESCOPIC SOFT CLOSE EXTENSION LADDER**

150kg
MAX. LOAD
(Load includes user. tools. materials. etc.)

- Smaller folded sizes than standard extension ladders which makes the ladder easy to store, transport, and carry.
- Can be set to various heights for added convenience to suit the job required.
- Soft close design for smooth retraction to prevent finger trapping.