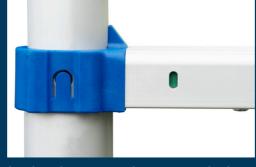

## **VARIOUS HEIGHTS TO SUIT THE JOB REQUIRED**

Retracts to a compact size for easy transportation and storage

Lock indicators and automatic locking mechanism for added safety and security

Moulded foot brace provides maximum strength