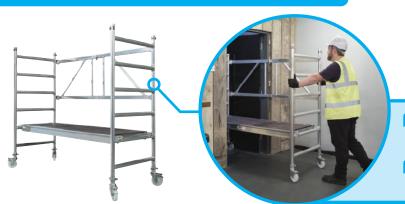

#### **Base Pack**

- Fits through doorways and corridors
- Compatible with both 3T and AGR tower builds