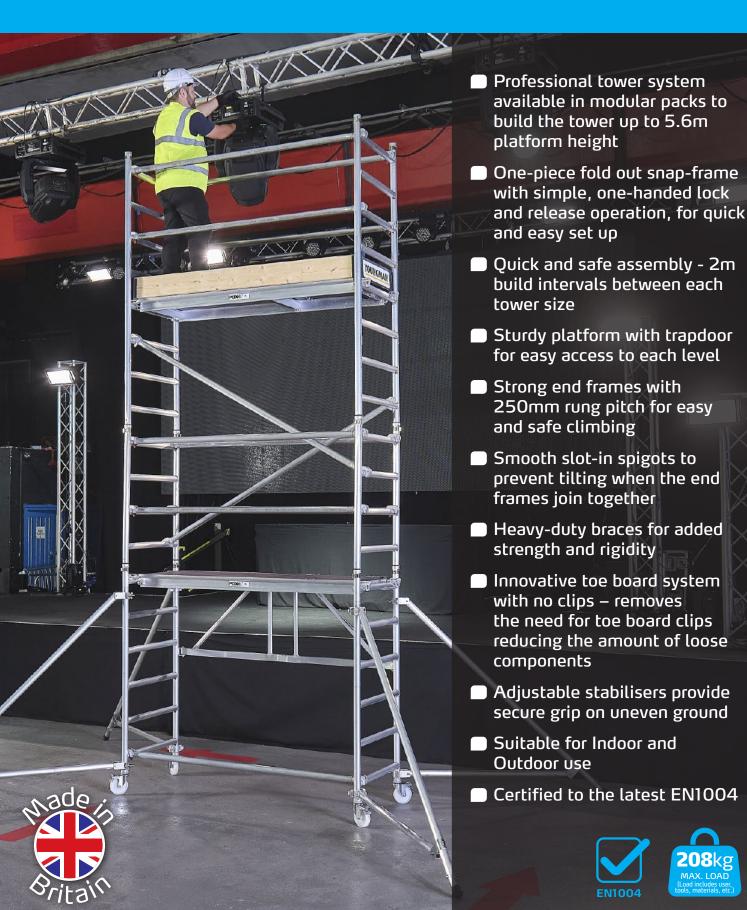

# Tower

# **MODULAR TOWER SYSTEM**



#### **Base Pack**





- Fits through doorways and corridors
- Compatible with both 3T and AGR tower builds

## Through the Trapdoor (3T)



Constructed using a strong bracing system and can be assembled using the trapdoor of the platform

### Advanced Guardrail (AGR)



Enables a quicker and simpler tower assembly with fewer components

| QUANTITY SCHEDULE | PACI |
|-------------------|------|
| IN PACKS          | TOWE |

Platform Height (m) Safe Working Height (m)\* Composite Code

| PACK<br>TOWER | EN1004<br>TOWER | :        | 3T TOWER | :        | AGR TOWER |          |          |  |
|---------------|-----------------|----------|----------|----------|-----------|----------|----------|--|
| 0.6           | 0.6             | 1.6      | 3.6      | 5.6      | 1.6       | 3.6      | 5.6