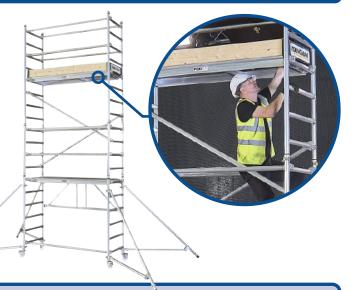

## Through the Trapdoor (3T)

Constructed using a strong bracing system and can be assembled using the trapdoor of the platform