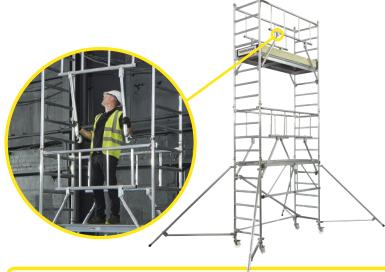

## Through the Trapdoor (3T)

Constructed using a strong bracing system and can be assembled using the trapdoor of the platform

### Advanced Guardrail (AGR)

Enables a quicker and simpler tower assembly with fewer components

| QUANTITY SCHEDULE | PACI |
|-------------------|------|
| IN PACKS          | TOWE |

Platform Height (m) Safe Working Height (m)\* Composite Code