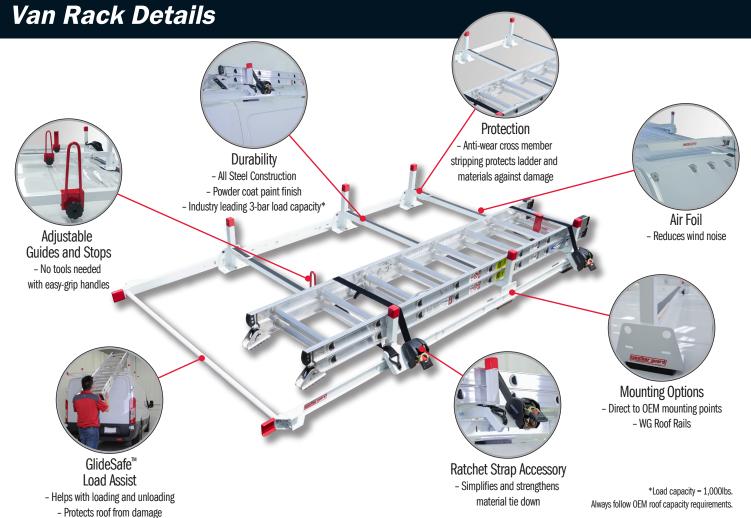

## ALL-PURPOSE STEEL VAN RACK

VERSATILE

**AVAILABLE FOR ALL** FULL SIZE AND COMPACT VANS

**EASY INSTALL** 

**USES FACTORY MOUNTING POINTS** 

Introducing **ULIDESAFE** Load Assist Assists with loading and unloading materials and protects the van

## WEATHER GUARD<sup>®</sup> All-Purpose Steel Van Rack