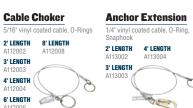

**Cross Arm Strap** Web, Loop, D-Ring, 3" Wear Pad

| A111104              | A111108               |
|----------------------|-----------------------|
| 6' LENGTH<br>A111106 | 10' LENGTH<br>A111110 |
|                      | D                     |
|                      |                       |
|                      |                       |



**Cross Arm Strap** 

Web, O-Ring, D-Ring, 3" Wear Pad

**Drop-Through Anchor** 4" PLATE 6" PLATE 12" PLATE



2' LENGTH

A112002

A112003

3' LENGTH

4' LENGTH A112004 6' LENGTH A112006

Carabiner



#### **ANCHOR ACCESSORIES**



**FALL PROTECTION** 

A10034

3600 lb. Gate 3/4" GATE OPENING A100301 **2" GATE OPENING** A100303





ACCESS A HIGHER STANDARD."



**FALL PROTECTION** 

# ANCHORAGE CONNECTORS



## WERNER CO. CORPORATE HEADQUARTERS:

555 Pierce Road, Itasca, IL 60143 TEL: (724) 588-8600 FAX: (724) 588-0315 wernerladder.com



# FALL PROTECTION

### FEATURED PRODUCT



# **I-BEAM/STEEL**



#### CONCRETE **Reusable Concrete Anchor** Easily Insert and Remove from Pre-drilled 3000 psi Concrete

DRILL HOLE 3/4" X 3" DEEP DRILL HOLE 1" X 4.5" DEEP A510000 5 000lbs A510010 10 000lbs

**Toggle Bolt Anchor** Reusable Anchor for Hollow Core Concrete and for Steel Beams

**DRILL HOLE 3/4"** A410000



**Pour-In Disposable Anchor Strap** Loop, D-Ring, Pack of 25 24" LENGTH 36" LENG