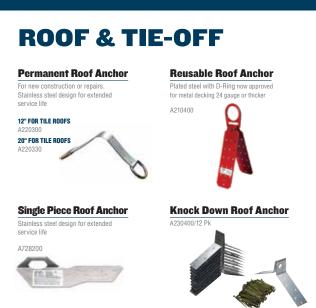

**Cross Arm Strap** Web, Loop, D-Ring, 3" Wear Pad

| A111104              | A111108               |
|----------------------|-----------------------|
| 6' LENGTH<br>A111106 | 10' LENGTH<br>A111110 |
|                      | D                     |
|                      |                       |
|                      |                       |

**Cross Arm Strap** 

Web, O-Ring, D-Ring, 3" Wear Pad

**Drop-Through Anchor** 4" PLATE 6" PLATE 12" PLATE

2' LENGTH

A112002

A112003

3' LENGTH

4' LENGTH A112004 6' LENGTH A112006