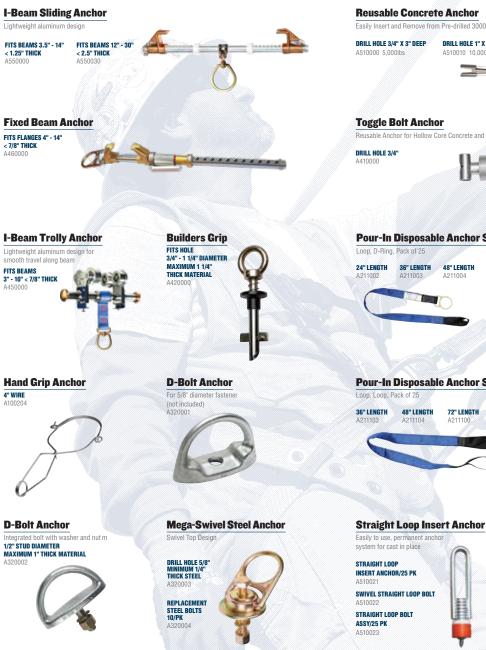

#### CONCRETE **Reusable Concrete Anchor** Easily Insert and Remove from Pre-drilled 3000 psi Concrete

DRILL HOLE 3/4" X 3" DEEP DRILL HOLE 1" X 4.5" DEEP A510000 5 000lbs A510010 10 000lbs

**Toggle Bolt Anchor** Reusable Anchor for Hollow Core Concrete and for Steel Beams

**DRILL HOLE 3/4"** A410000

**Pour-In Disposable Anchor Strap** Loop, D-Ring, Pack of 25 24" LENGTH 36" LENGTH 48" LENGTH 72" LENGTH A211003 A211004 A211006

#### **Parapet Wall Anchor**

14.5" MAXIMUM WALL THICKNESS A56700

**Pour-In Disposable Anchor Strap** Loop, Loop, Pack of 25 48" LENGTH 72" LENGTH

A211106

A211104

#### **Concrete Hybrid Anchor**

Easily insert and remove from pre-drilled 3000 psi concrete

REUSABLE ANCHOR HEAVY-DUTY SWIVEL TOP DRILL HOLE 1" X 5" DEEP

**10K Mega-Swivel Concrete Anchor** 

Easily insert and remove from pre-drilled 3000 psi concrete, Minimum 5" concrete thickness

HEAVY-DUTY SWIVEL TOP

DRILL HOLE 3/4" X 4.5" DEEP A51000

**10K REPLACEMENT CONCRETE BOLTS/10 PK** A510004

ANCHORS