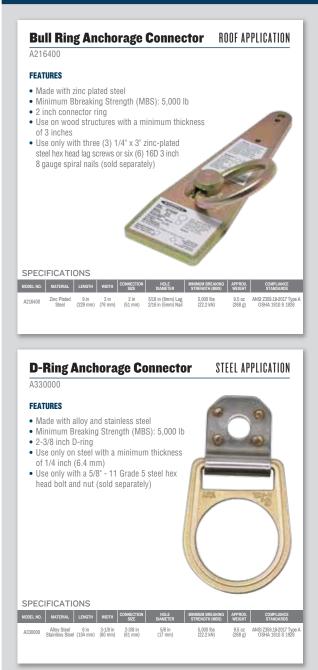

------------|
| 6' LENGTH<br>A111106 | 10' LENGTH<br>A111110 |
|                      | D                     |
|                      |                       |
|                      |                       |



**Cross Arm Strap** 

Web, O-Ring, D-Ring, 3" Wear Pad

**Drop-Through Anchor** 4" PLATE 6" PLATE 12" PLATE



2' LENGTH

A112002

A112003

3' LENGTH

4' LENGTH A112004 6' LENGTH A112006

Carabiner



#### **ANCHOR ACCESSORIES**



**FALL PROTECTION** 

A10034

3600 lb. Gate 3/4" GATE OPENING A100301 **2" GATE OPENING** A100303





ACCESS A HIGHER STANDARD."



**FALL PROTECTION** 

# ANCHORAGE CONNECTORS



## WERNER CO. CORPORATE HEADQUARTERS:

555 Pierce Road, Itasca, IL 60143 TEL: (724) 588-8600 FAX: (724) 588-0315 wernerladder.com



# FALL PROTECTION

### FEATURED PRODUCT



# **I-BEAM/STEEL**



#### CONCRETE **Reusable Concrete Anchor** Easily Insert and Remove from Pre-drilled 3000 psi Concrete

DRILL HOLE 3/4" X 3" DEEP DRILL HOLE 1" X 4.5" DEEP A510000 5 000lbs A510010 10 000lbs

**Toggle Bolt Anchor** Reusable Anchor for Hollow Core Concrete and for Steel Beams

**DRILL HOLE 3/4"** A410000



**Pour-In Disposable Anchor Strap** Loop, D-Ring, Pack of 25 24" LENGTH 36" LENGTH 48" LENGTH 72" LENGTH A211003 A211004 A211006

#### **Parapet Wall Anchor**

14.5" MAXIMUM WALL THICKNESS A56700



**Pour-In Disposable Anchor Strap** Loop, Loop, Pack of 25 48" LENGTH 72" LENGTH

A211106

A211104

#### **Concrete Hybrid Anchor**

Easily insert and remove from pre-drilled 3000 psi concrete

REUSABLE ANCHOR HEAVY-DUTY SWIVEL TOP DRILL HOLE 1" X 5" DEEP



**10K Mega