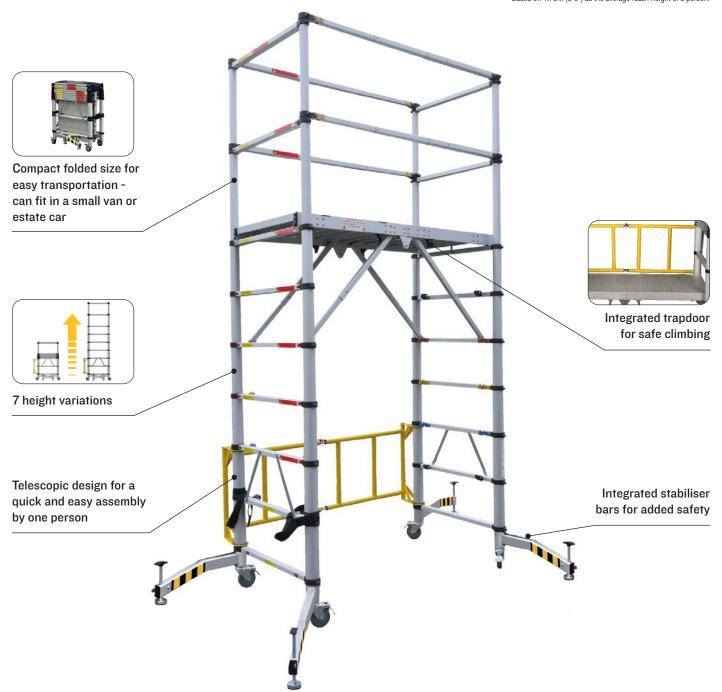

## **TELESCOPIC TOWER**

**ACCESS TOWER** 

- One person operated tower
- Comprises of only two parts tower and platform, for a quick and simple set up
- Can be fully erected in under 3 minutes

| SPECIFICATIONS  |                                           |                      |                              |                               |        |
|-----------------|-------------------------------------------|----------------------|------------------------------|-------------------------------|--------|
| Product<br>Code | Folded Size                               | Height<br>Variations | Platform<br>Height           | Safe Working<br>Height*       | Weight |
| 30100600        | 1.1 x 0.8 x 0.45m<br>(3'7" x 2'7" x 1'6") | 7                    | 0.33 - 2.0m<br>(1'1" - 6'7") | 2.33 - 4.0m<br>(7'8" - 13'1") | 59.5kg |

\*Based on 1.75m (5'9") as the average reach height of a person.