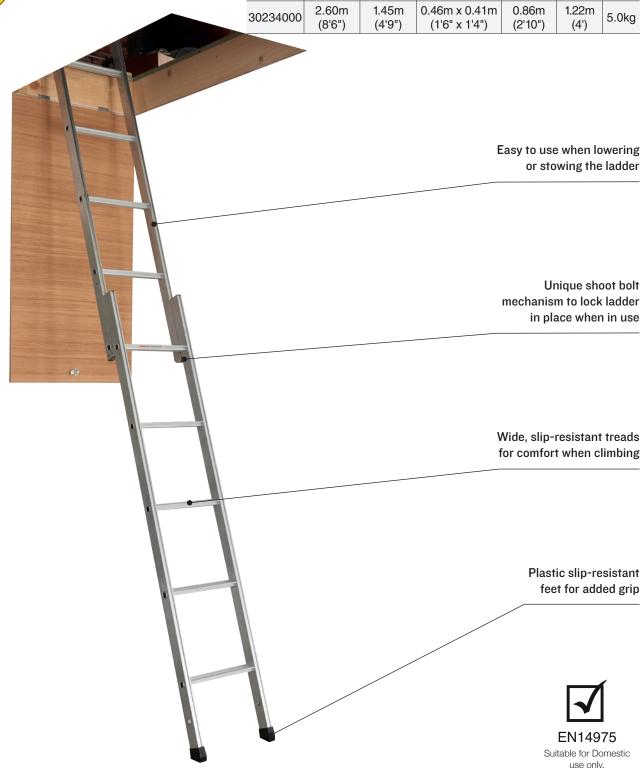

### **LIGHTWEIGHT DESIGN AND EASY TO INSTALL**

Slip-resistant feet for stability during use

Unique shoot bolt mechanism for added safety

Slip-resistant treads for added comfort and security

#### **SPECIFICATIONS** Max. Min. Min. Loft Min. Min. **Product** Floor to Floor to Opening Clearance Storage Weight Code **Loft Floor Loft Floor** Size (L x W) Arc **Space** Height Height 2.60m 1.45m 0.46m x 0.41m 0.86m 1.22m 30234000 (4'9")(1'6" x 1'4") (4')(8'6")(2'10'')