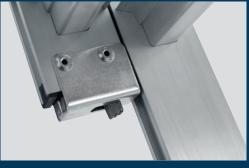

# SPACEMAKER ALUMINIUM LOFT LADDER

### **LIGHTWEIGHT DESIGN AND EASY TO INSTALL**

Slip-resistant feet for stability during use

Unique shoot bolt mechanism for added safety

Slip-resistant treads for added comfort and security

#### **ALUMINIUM LOFT LADDER**

150kg
MAX. LOAD
(load includes user tools materials etc.)

- Suitable for floor to loft floor heights up to 2.6m
- · Lightweight design, suitable for DIY installation

#### **SPECIFICATIONS** Max. Min. Min. Loft Min. Min. **Product** Floor to Floor to Opening Clearance Storage Weight Code **Loft Floor Loft Floor** Size (L x W) Arc **Space** Height Height 2.60m 1.45m 0.46m x 0.41m 0.86m 1.22m 30234000 (4'9")(1'6" x 1'4") (4')(8'6")(2'10'')