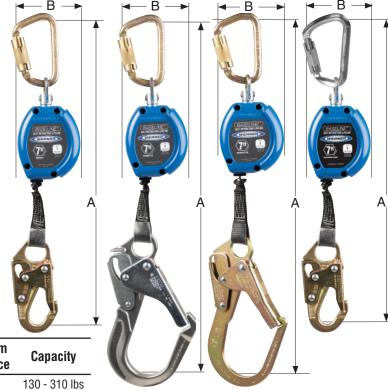

#### **FEATURES**

- 7 foot working range
- 1 inch UHMWPE / polyester webbing
- Aluminum housing
- Recessed labels
- Impact indicator
- Swivel top with steel carabiner included
- Aluminum rebar hook has a gate opening of 2 ½ inches (63.5 mm)
- Steel rebar hook has a gate opening of 2 % inches (65 mm)

#### **SPECIFICATIONS**

| Model No.  | Lifeline<br>Connector | Anchorage<br>Connector | (A)      | (B)       | Depth   | Aprox.<br>Weight |
|------------|-----------------------|------------------------|----------|-----------|---------|------------------|
| R530007    | Steel Snap            | Steel                  | 18 in    | 3 7/10 in | 3 in    | 3.46 lb          |
|            | Hook                  | Carabiner              | (458 mm) | (94 mm)   | (76 mm) | (1.6 kg)         |
| R530007-R  | Aluminum              | Steel                  | 22 in    | 3 ½ in    | 3 in    | 4.0 lbs          |
|            | Rebar Hook            | Carabiner              | (554 mm) | (94 mm)   | (76 mm) | (1.8 kg)         |
| R530007-SR | Steel                 | Steel                  | 22 in    | 3 ½ in    | 3 in    | 4.1 lbs          |
|            | Rebar Hook            | Carabiner              | (554 mm) | (94 mm)   | (76 mm) | (1.9 kg)         |
| R530007XAC | Steel Snap            | Aluminum               | 18 ¾ in  | 3 1/10 in | 3 in    | 3.0 lbs          |
|            | Hook                  | Carabiner              | (476 mm) | (94 mm)   | (76 mm) | (1.4 kg)         |