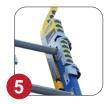

#### SAFE DESIGN

The Stepthru hand rail extends 1m past the roof edge providing safe access to and from the ladder.

**SYSTEM** Enhanced strength with dual clamping system.

**DUAL CLAMPING** 

**QUICK AND EASY INSTALLATION** Each hand rail can be fitted in under 30 seconds - no tools required.

#### FEATURES:

- For use on Bailey and Werner Aluminium and Fibreglass Extension Ladders. (note: may also fit other brands of extension ladders).
- Fast and easy to fit without the need for any tools.
- Dual hand screw clamping system ensures a strong and stable ladder connection.
- · Latch mechanism locks under top rung for added security.
- Light weight at around 5.2kg in total.
- Extends the ladder rails 1.08m above the last rung of the ladder.
- Vee Rung or Pole strap need to be removed.