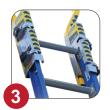

#### SAFE DESIGN

The Stepthru hand rail extends 1m past the roof edge providing safe access to and from the ladder.

**SYSTEM** Enhanced strength with dual clamping system.

**DUAL CLAMPING** 

**QUICK AND EASY INSTALLATION** Each hand rail can be fitted in under 30 seconds - no tools required.

#### FEATURES:

- For use on Bailey and Werner Aluminium and Fibreglass Extension Ladders. (note: may also fit other brands of extension ladders).
- Fast and easy to fit without the need for any tools.
- Dual hand screw clamping system ensures a strong and stable ladder connection.
- · Latch mechanism locks under top rung for added security.
- Light weight at around 5.2kg in total.
- Extends the ladder rails 1.08m above the last rung of the ladder.
- Vee Rung or Pole strap need to be removed.