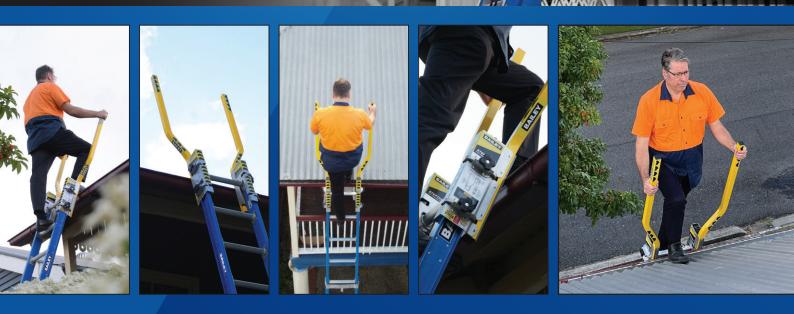

The BAILEY STEPTHRU SAFETY DEVICE is easily clamped onto the top of extension/single ladders enabling you to simply, step through the ladder on and off the supporting structure. The revolutionary device makes your worksite safer and more efficient in one simple and easy to attach product and the highly visible design ensures that your workers always know the location of the safe access point.

#### SAFE DESIGN

The Stepthru hand rail extends 1m past the roof edge providing safe access to and from the ladder.

**SYSTEM** Enhanced strength with dual clamping system.

**DUAL CLAMPING** 

**QUICK AND EASY INSTALLATION** Each hand rail can be fitted in under 30 seconds - no tools required.

HIGH-VISIBILITY HANDRAILS Designed so the point of access and egress to the structure is easily visible from a distance.

UNIVERSAL FIT The Stepthru will fit all Bailey single and extension ladders (removal of pole supports may be required prior to fitting).