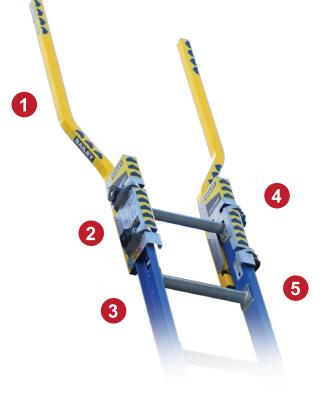

The BAILEY STEPTHRU SAFETY DEVICE is easily clamped onto the top of extension/single ladders enabling you to simply, step through the ladder on and off the supporting structure. The revolutionary device makes your worksite safer and more efficient in one simple and easy to attach product and the highly visible design ensures that your workers always know the location of the safe access point.

#### SAFE DESIGN

The Stepthru hand rail extends 1m past the roof edge providing safe access to and from the ladder.

**SYSTEM** Enhanced strength with dual clamping system.

**DUAL CLAMPING** 

**QUICK AND EASY INSTALLATION** Each hand rail can be fitted in under 30 seconds - no tools required.

HIGH-VISIBILITY HANDRAILS Designed so the point of access and egress to the structure is easily visible from a distance.

UNIVERSAL FIT The Stepthru will fit all Bailey single and extension ladders (removal of pole supports may be required prior to fitting).

#### FEATURES:

- For use on Bailey and Werner Aluminium and Fibreglass Extension Ladders. (note: may also fit other brands of extension ladders).
- Fast and easy to fit without the need for any tools.
- Dual hand screw clamping system ensures a strong and stable ladder connection.
- · Latch mechanism locks under top rung for added security.
- Light weight at around 5.2kg in total.
- Extends the ladder rails 1.08m above the last rung of the ladder.
- Vee Rung or Pole strap need to be removed.