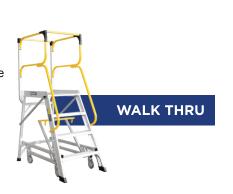

#### SAFETY AND FUNCTIONALITY

- Suited for frequent use
- "Walk thru" design, for stock picking access to mezzanine floors, vehicle access and warehousing (no need to stock several products)
- Work platform enables manual handling from all 3 sides
- Large 125mm diameter wheels for improved portability and easy glide action
- · Manually operated braking system
- · Safety gates fitted
- Toe board on three sides helps prevent objects being kicked off the platform
- Shelf included
- Rear Tilt castors (FS13817) available as an accessory for moving across rough terrain.