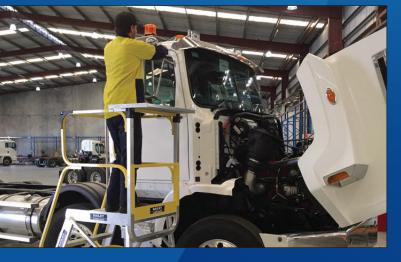

#### SAFETY AND FUNCTIONALITY

- Suited for frequent use
- "Walk thru" design, for stock picking access to mezzanine floors, vehicle access and warehousing (no need to stock several products)
- Work platform enables manual handling from all 3 sides
- Large 125mm diameter wheels for improved portability and easy glide action
- · Manually operated braking system
- · Safety gates fitted
- Toe board on three sides helps prevent objects being kicked off the platform
- Shelf included
- Rear Tilt castors (FS13817) available as an accessory for moving across rough terrain.