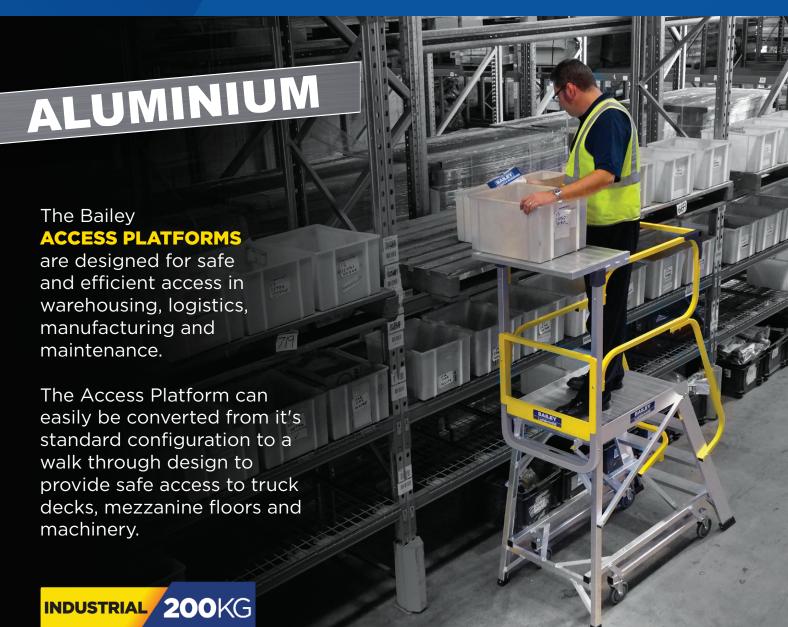

# ACCESS PLATFORM

## ACCESS PLATFORM

#### **SAFETY AND DESIGN**

- Super strong "fully-welded" design fabricated from heavy duty aluminium
- Steel bracing under bottom tread and side bracing provides additional protection from impact damage
- 100mm deep treads improves safety and comfort when climbing

#### SAFETY AND FUNCTIONALITY

- Suited for frequent use
- "Walk thru" design, for stock picking access to mezzanine floors, vehicle access and warehousing (no need to stock several products)
- Work platform enables manual handling from all 3 sides
- Large 125mm diameter wheels for improved portability and easy glide action
- · Manually operated braking system
- · Safety gates fitted
- Toe board on three sides helps prevent objects being kicked off the platform
- Shelf included
- Rear Tilt castors (FS13817) available as an accessory for moving across rough terrain.