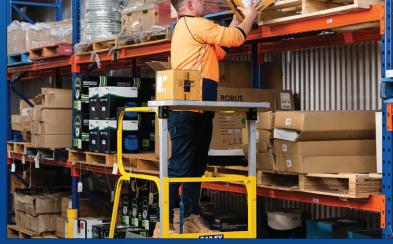

#### SAFETY AND FUNCTIONALITY

- Suited for frequent use
- "Walk thru" design, for stock picking access to mezzanine floors, vehicle access and warehousing (no need to stock several products)
- Work platform enables manual handling from all 3 sides
- Large 125mm diameter wheels for improved portability and easy glide action
- · Manually operated braking system
- · Safety gates fitted
- Toe board on three sides helps prevent objects being kicked off the platform
- Shelf included
- Rear Tilt castors (FS13817) available as an accessory for moving across rough terrain.