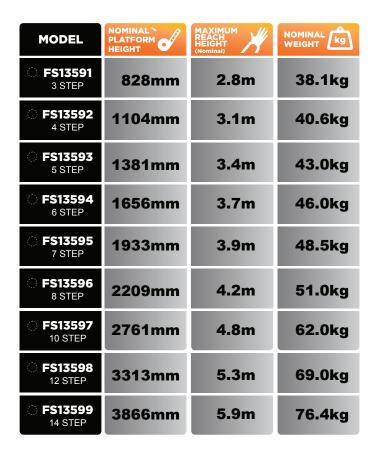

" design, for stock picking access to mezzanine floors, vehicle access and warehousing (no need to stock several products)
- Work platform enables manual handling from all 3 sides
- Large 125mm diameter wheels for improved portability and easy glide action
- · Manually operated braking system
- · Safety gates fitted
- Toe board on three sides helps prevent objects being kicked off the platform
- Shelf included
- Rear Tilt castors (FS13817) available as an accessory for moving across rough terrain.

## SAFETY AND COMPLIANCE

- Made to AS 1892
- 200kg load rating
- Industrial duty rating for use on commercial and Industrial sites
- · Meets Workplace requirements

## **IMPROVED ASSEMBLY**

- Supplied as "flat pack" for optimal transport
- Standard size fasteners for improved assembly time