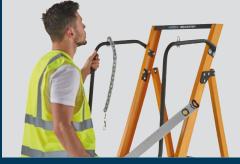

# THE BEST OVERALL CHOICE FOR ANY TRADE

Safety chain for extra security when working on the platform

Twin handrails for added safety when climbing the ladder

Extra-large platform for a secure and comfortable work area