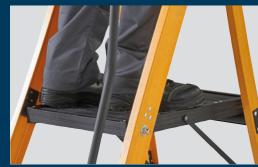

# THE BEST OVERALL CHOICE FOR ANY TRADE

Safety chain for extra security when working on the platform

Twin handrails for added safety when climbing the ladder

Extra-large platform for a secure and comfortable work area