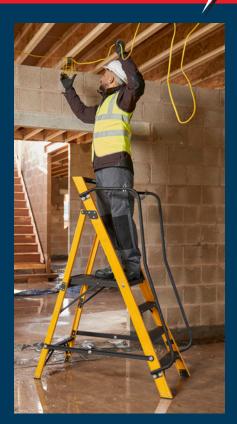

## **MEGASTEP** FIBREGLASS PODIUM STEPLADDER

DURABLE • FOR WORKING AROUND ELECTRICITY • BEST OVERALL CHOICE

## FIBREGLASS STILES

Ideal for working around electricity

### MEGASTEP **FIBREGLASS PODIUM STEPLADDER**

DURABLE • FOR WORKING AROUND ELECTRICITY • BEST OVERALL CHOICE

**FIBREGLASS** 

- Constructed using durable, non conductive, fibreglass • rails that are highly resistant to weathering, ideal for any job on the worksite
- Twin handrails for safety when climbing the ladder and a safety chain to provide 360° protection when working on the platform