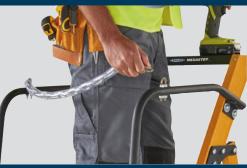

# THE BEST OVERALL CHOICE FOR ANY TRADE

Safety chain for extra security when working on the platform

Twin handrails for added safety when climbing the ladder

Extra-large platform for a secure and comfortable work area