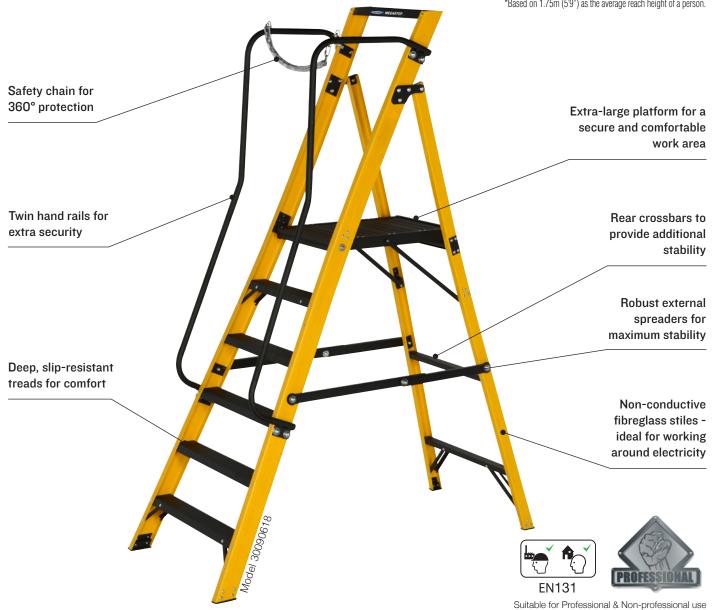

# THE BEST OVERALL CHOICE FOR ANY TRADE

Safety chain for extra security when working on the platform

Twin handrails for added safety when climbing the ladder

Extra-large platform for a secure and comfortable work area

### MEGASTEP **FIBREGLASS PODIUM STEPLADDER**

DURABLE • FOR WORKING AROUND ELECTRICITY • BEST OVERALL CHOICE

**FIBREGLASS** 

- Constructed using durable, non conductive, fibreglass • rails that are highly resistant to weathering, ideal for any job on the worksite
- Twin handrails for safety when climbing the ladder and a safety chain to provide 360° protection when working on the platform